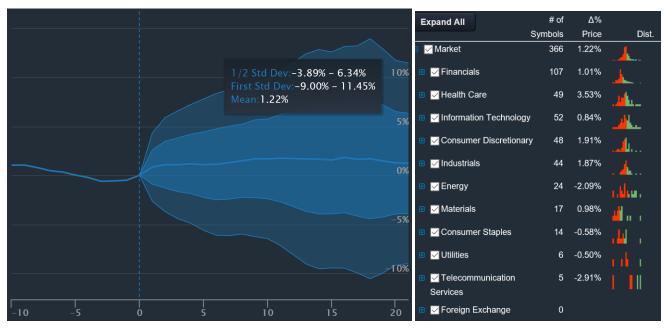

| Total Scan Result     | 21 days | 42 days | 63 days | 84 days | 105 days | 126 days | 147 days | 168 days | 189 days | 210 days | 231 days | 252 days |
|-----------------------|---------|---------|---------|---------|----------|----------|----------|----------|----------|----------|----------|----------|
| Average Return        | 1.22%   | 1.03%   | 0.94%   | 1.87%   | 2.62%    | 3.19%    | 2.91%    | 1.10%    | 2.57%    | 1.95%    | -0.75%▼  | 1.20%    |
| Std dev for aggregate | 10.45%  | 15.21%  | 20.89%  | 30.94%  | 36.23%   | 40.15%   | 44.00%   | 41.13%   | 46.96%   | 43.63%   | 43.24%   | 44.04%   |
| Skewness (i)          | 0.56    | 0.33    | 1.19    | 4.44    | 4.35     | 4.07     | 3.85     | 2.77     | 3.58     | 1.81     | 1.78     | 1.17     |
| Kurtosis 1            | 2.30    | 5.11    | 7.57    | 37.89   | 34.43    | 30.19    | 29.02    | 18.77    | 26.83    | 8.12     | 8.83     | 4.01     |