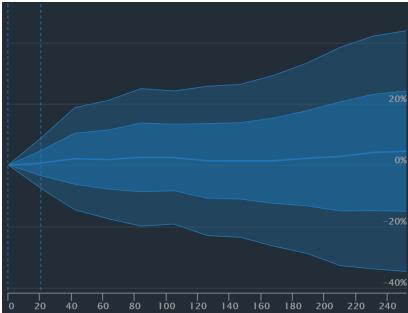

| Total Scan Result     | 21 days | 42 days | 63 days | 84 days | 105 days | 126 days | 147 days | 168 days | 189 days | 210 days | 231 days | 252 days |
|-----------------------|---------|---------|---------|---------|----------|----------|----------|----------|----------|----------|----------|----------|
| Average Return        | 0.62%   | 2.07%   | 1.78%   | 2.51%   | 2.45%    | 1.35%    | 1.38%    | 1.39%    | 2.23%*   | 2.79%    | 4.10%    | 4.55%    |
| Std dev for aggregate | 7.91%   | 16.67%  | 19.28%  | 22.45%  | 21.74%   | 24.38%   | 24.98%   | 27.89%   | 31.07%   | 35.62%   | 38.01%   | 39.29%   |
| Skewness i            | 1.19    | 5.17    | 2.98    | 1.78    | 1.69     | 1.43     | 1.28     | 1.45     | 1.56     | 1.92     | 1.67     | 1.76     |
| Kurtosis 1            | 6.54    | 49.15   | 19.91   | 6.83    | 7.10     | 4.68     | 4.21     | 4.73     | 5.76     | 6.90     | 5.28     | 6.67     |