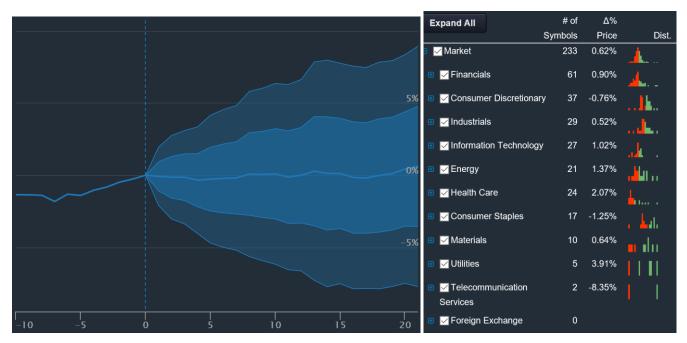

| Total Scan Result     | 21 days | 42 days | 63 days | 84 days | 105 days | 126 days | 147 days | 168 days | 189 days | 210 days | 231 days | 252 days |
|-----------------------|---------|---------|---------|---------|----------|----------|----------|----------|----------|----------|----------|----------|
| Average Return        | 0.62%   | 2.07%   | 1.78%   | 2.51%   | 2.45%    | 1.35%    | 1.38%    | 1.39%    | 2.23%*   | 2.79%    | 4.10%    | 4.55%    |
| Std dev for aggregate | 7.91%   | 16.67%  | 19.28%  | 22.45%  | 21.74%   | 24.38%   | 24.98%   | 27.89%   | 31.07%   | 35.62%   | 38.01%   | 39.29%   |
| Skewness i            | 1.19    | 5.17    | 2.98    | 1.78    | 1.69     | 1.43     | 1.28     | 1.45     | 1.56     | 1.92     | 1.67     | 1.76     |
| Kurtosis 1            | 6.54    | 49.15   | 19.91   | 6.83    | 7.10     | 4.68     | 4.21     | 4.73     | 5.76     | 6.90     | 5.28     | 6.67     |