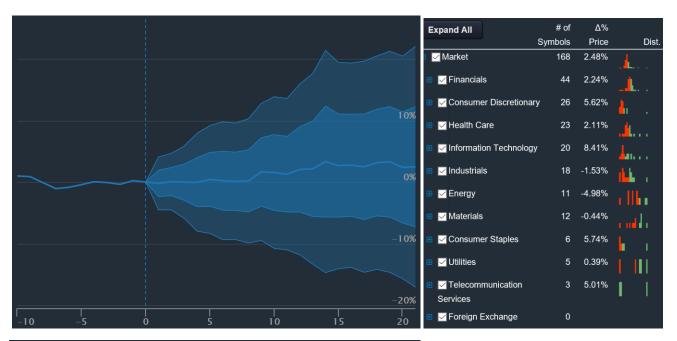

### 2015

| Total Scan Result     | 21 days | 42 days | 63 days | 84 days | 105 days        | 126 days | 147 days | 168 days | 189 days | 210 days        | 231 days | 252 days |
|-----------------------|---------|---------|---------|---------|-----------------|----------|----------|----------|----------|-----------------|----------|----------|
| Average Return        | 0.57%   | -1.15%▼ | -1.28%▼ | -1.93%▼ | <b>-4.16%</b> ▼ | -2.87%▼  | -2.89%▼  | -4.17%▼  | -1.99%~  | <b>-4.81%</b> ▼ | -5.40%▼  | -6.84%~  |
| Std dev for aggregate | 11.81%  | 17.52%  | 20.93%  | 20.45%  | 24.30%          | 41.65%   | 35.37%   | 32.01%   | 34.22%   | 37.36%          | 36.78%   | 34.50%   |
| Skewness i            | 1.38    | 1.75    | 1.87    | 0.15    | 0.67            | 8.91     | 3.25     | 0.63     | 2.00     | 1.66            | 1.12     | -0.80    |
| Kurtosis 1            | 10.64   | 17.03   | 19.84   | 2.30    | 6.10            | 146.36   | 36.35    | 10.60    | 25.22    | 24.34           | 27.00    | 13.49    |