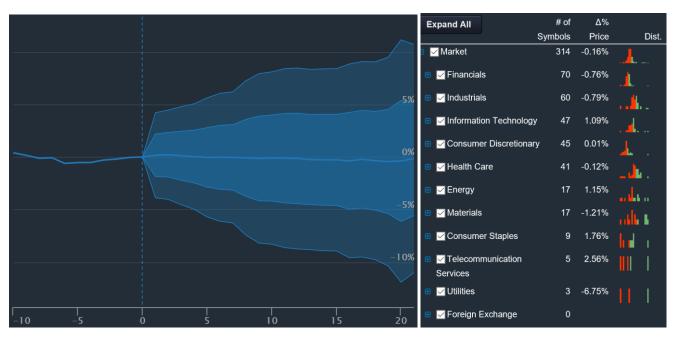

| Total Scan Result     | 21 days | 42 days | 63 days | 84 days | 105 days | 126 days | 147 days | 168 days | 189 days | 210 days | 231 days | 252 days |
|-----------------------|---------|---------|---------|---------|----------|----------|----------|----------|----------|----------|----------|----------|
| Average Return        | -0.16%▼ | -1.00%▼ | -0.24%▼ | -0.02%▼ | -0.25%▼  | 0.05%    | -0.75%▼  | 0.13%    | -0.04%~  | -0.10%▼  | -0.50%▼  | 0.28%    |
| Std dev for aggregate | 11.52%  | 13.68%  | 16.30%  | 19.09%  | 21.35%   | 24.93%   | 25.38%   | 29.19%   | 30.56%   | 31.18%   | 30.62%   | 35.55%   |
| Skewness i            | 1.70    | 0.63    | 0.48    | 0.84    | 1.04     | 1.95     | 1.24     | 1.91     | 2.18     | 1.74     | 1.18     | 1.98     |
| Kurtosis (1)          | 10.15   | 3.30    | 2.21    | 3.12    | 3.86     | 10.38    | 4.34     | 8.55     | 9.79     | 7.01     | 4.20     | 8.40     |