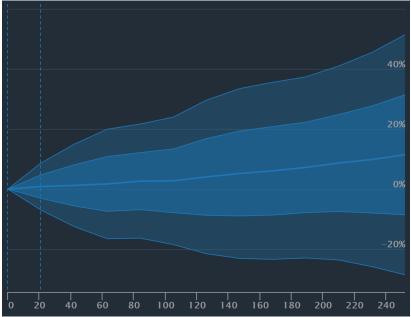

ys | 231 days | 252 days |
|-----------------------|---------|---------|---------|---------|----------|----------|----------|----------|----------|----------|----------|----------|
| Average Return        | 3.14%   | 5.12%   | 5.51%   | 6.67%.  | 7.40%    | 7.37%    | 7.54%    | 7.18%    | 10.03%   | 11.62%   | 11.92%   | 10.79%   |
| Std dev for aggregate | 13.33%  | 19.08%  | 23.08%  | 24.13%  | 25.53%   | 30.63%   | 33.58%   | 35.75%   | 43.50%   | 54.18%   | 60.01%   | 60.89%   |
| Skewness (i)          | 3.37    | 2.39    | 2.29    | 2.07    | 1.72     | 2.26     | 1.96     | 2.16     | 2.14     | 3.35     | 4.26     | 3.56     |
| Kurtosis 1            | 22.76   | 10.50   | 10.57   | 9.93    | 6.18     | 8.76     | 6.70     | 9.69     | 7.49     | 18.50    | 32.34    | 20.10    |





| Total Scan Result     | 21 days | 42 days | 63 days | 84 days | 105 days | 126 days | 147 days | 168 days | 189 days | 210 days | 231 days | 252 days |
|-----------------------|---------|---------|---------|---------|----------|----------|----------|----------|----------|----------|----------|----------|
| Average Return        | 0.83%   | 1.22%   | 1.70%   | 2.65%   | 2.75%    | 4.04%    | 5.19%    | 6.08%    | 7.21%    | 8.69%    | 9.85%    | 11.43%   |
| Std dev for aggregate | 7.57%   | 13.72%  | 18.26%  | 19.04%  | 21.26%   | 25.62%   | 28.32%   | 29.52%   | 30.20%   | 32.35%   | 35.72%   | 40.04%   |
| Skewness (i)          | 0.75    | 1.56    | 2.30    | 0.59    | 0.36     | 1.13     | 1.70     | 0.97     | 0.77     | 0.72     | 0.92     | 1.29     |
| Kurtosis 3            | 4.