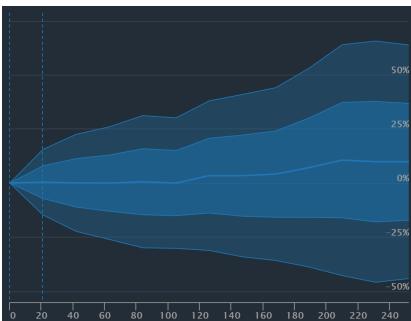

| Total Scan Result     | 21 days | 42 days | 63 days | 84 days | 105 days | 126 days | 147 days | 168 days | 189 days | 210 days | 231 days | 252 days |
|-----------------------|---------|---------|---------|---------|----------|----------|----------|----------|----------|----------|----------|----------|
| Average Return        | 1.22%   | 1.03%   | 0.94%   | 1.87%   | 2.62%    | 3.19%    | 2.91%    | 1.10%    | 2.57%    | 1.95%    | -0.75%▼  | 1.20%    |
| Std dev for aggregate | 10.45%  | 15.21%  | 20.89%  | 30.94%  | 36.23%   | 40.15%   | 44.00%   | 41.13%   | 46.96%   | 43.63%   | 43.24%   | 44.04%   |
| Skewness (i)          | 0.56    | 0.33    | 1.19    | 4.44    | 4.35     | 4.07     | 3.85     | 2.77     | 3.58     | 1.81     | 1.78     | 1.17     |
| Kurtosis 1            | 2.30    | 5.11    | 7.57    | 37.89   | 34.43    | 30.19    | 29.02    | 18.77    | 26.83    | 8.12     | 8.83     | 4.01     |