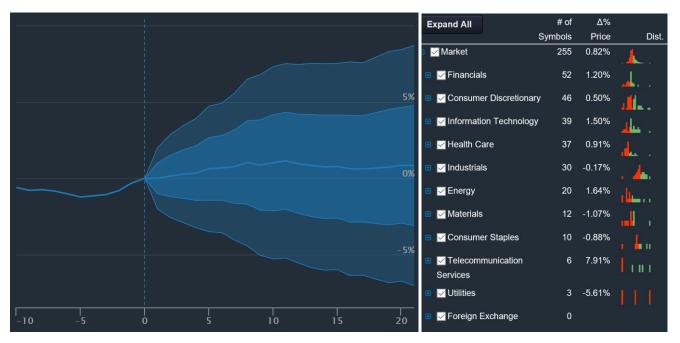

days | 231 days | 252 days |
|-----------------------|---------|---------|---------|---------|----------|----------|----------|----------|----------|----------|----------|----------|
| Average Return        | 3.14%   | 5.12%   | 5.51%   | 6.67%.  | 7.40%    | 7.37%    | 7.54%    | 7.18%    | 10.03%   | 11.62%   | 11.92%   | 10.79%   |
| Std dev for aggregate | 13.33%  | 19.08%  | 23.08%  | 24.13%  | 25.53%   | 30.63%   | 33.58%   | 35.75%   | 43.50%   | 54.18%   | 60.01%   | 60.89%   |
| Skewness (i)          | 3.37    | 2.39    | 2.29    | 2.07    | 1.72     | 2.26     | 1.96     | 2.16     | 2.14     | 3.35     | 4.26     | 3.56     |
| Kurtosis 1            | 22.76   | 10.50   | 10.57   | 9.93    | 6.18     | 8.76     | 6.70     | 9.69     | 7.49     | 18.50    | 32.34    | 20.10    |





| Total Scan Result     | 21 days | 42 days | 63 days | 84 days | 105 days | 126 days | 147 days | 168 days | 189 days | 210 days | 231 days | 252 days |
|-----------------------|---------|---------|---------|---------|----------|----------|----------|----------|----------|----------|----------|----------|
| Average Return        | 0.83%   | 1.22%   | 1.70%   | 2.65%   | 2.75%    | 4.04%    | 5.19%    | 6.08%    | 7.21%    | 8.69%    | 9.85%    | 11.43%   |
| Std dev for aggregate | 7.57%   | 13.72%  | 18.26%  | 19.04%  | 21.26%   | 25.62%   | 28.32%   | 29.52%   | 30.20%   | 32.35%   | 35.72%   | 40.04%   |
| Skewness (i)          | 0.75    | 1.56    | 2.30    | 0.59    | 0.36     | 1.13     | 1.70     | 0.97     | 0.77     | 0.72     | 0.92     | 1.29     |
| Kurtosis 3            |