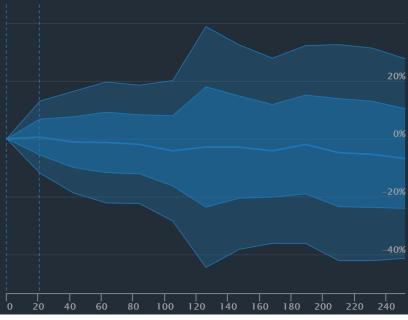

| Total Scan Result     | 21 days | 42 days | 63 days | 84 days | 105 days | 126 days | 147 days | 168 days | 189 days | 210 days | 231 days | 252 days |
|-----------------------|---------|---------|---------|---------|----------|----------|----------|----------|----------|----------|----------|----------|
| Average Return        | 2.47%   | 8.55%.  | 13.25%  | 16.61%  | 19.16%   | 24.04%   | 26.50%   | 24.01%   | 22.73%   | 25.77%*  | 28.66%   | 36.89%▲  |
| Std dev for aggregate | 18.08%  | 27.24%  | 31.62%  | 36.80%  | 43.63%   | 52.58%   | 57.64%   | 58.88%   | 61.95%   | 65.27%   | 67.81%   | 84.12%   |
| Skewness (i)          | 2.84    | 1.36    | 1.07    | 1.23    | 1.71     | 1.57     | 1.58     | 1.57     | 1.89     | 1.46     | 1.54     | 2.20     |
| Kurtosis 1            | 18.65   | 3.55    | 1.62    | 1.50    | 4.09     | 2.97     | 2.94     | 2.85     | 4.88     | 2.56     | 2.98     | 6.70     |