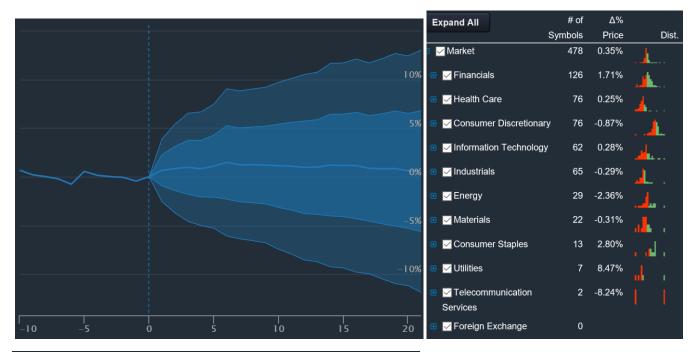

### 2015

| Total Scan Result     | 21 days | 42 days | 63 days | 84 days | 105 days        | 126 days | 147 days | 168 days | 189 days | 210 days        | 231 days | 252 days |
|-----------------------|---------|---------|---------|---------|-----------------|----------|----------|----------|----------|-----------------|----------|----------|
| Average Return        | 0.57%   | -1.15%▼ | -1.28%▼ | -1.93%▼ | <b>-4.16%</b> ▼ | -2.87%▼  | -2.89%▼  | -4.17%▼  | -1.99%~  | <b>-4.81%</b> ▼ | -5.40%▼  | -6.84%~  |
| Std dev for aggregate | 11.81%  | 17.52%  | 20.93%  | 20.45%  | 24.30%          | 41.65%   | 35.37%   | 32.01%   | 34.22%   | 37.36%          | 36.78%   | 34.50%   |
| Skewness i            | 1.38    | 1.75    | 1.87    | 0.15    | 0.67            | 8.91     | 3.25     | 0.63     | 2.00     | 1.66            | 1.12     | -0.80    |
| Kurtosis 1            | 10.64   | 17.03   | 19.84   | 2.30    | 6.10            | 146.36   | 36.35    | 10.60    | 25.22    | 24.34           | 27.00    | 13.49    |