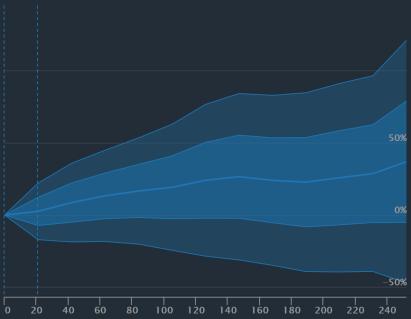

### 2015

| Total Scan Result     | 21 days | 42 days | 63 days | 84 days | 105 days        | 126 days | 147 days | 168 days | 189 days | 210 days        | 231 days | 252 days |
|-----------------------|---------|---------|---------|---------|-----------------|----------|----------|----------|----------|-----------------|----------|----------|
| Average Return        | 0.57%   | -1.15%▼ | -1.28%▼ | -1.93%▼ | <b>-4.16%</b> ▼ | -2.87%▼  | -2.89%▼  | -4.17%▼  | -1.99%~  | <b>-4.81%</b> ▼ | -5.40%▼  | -6.84%~  |
| Std dev for aggregate | 11.81%  | 17.52%  | 20.93%  | 20.45%  | 24.30%          | 41.65%   | 35.37%   | 32.01%   | 34.22%   | 37.36%          | 36.78%   | 34.50%   |
| Skewness i            | 1.38    | 1.75    | 1.87    | 0.15    | 0.67            | 8.91     | 3.25     | 0.63     | 2.00     | 1.66            | 1.12     | -0.80    |
| Kurtosis 1            | 10.64   | 17.03   | 19.84   | 2.30    | 6.10            | 146.36   | 36.35    | 10.60    | 25.22    | 24.34           | 27.00    | 13.49    |