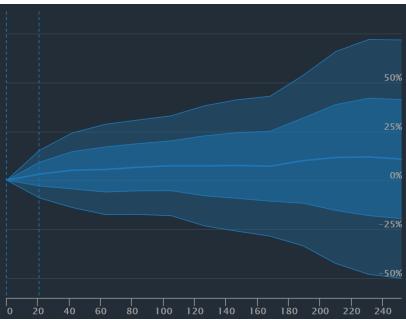

ys | 231 days | 252 days |
|-----------------------|---------|---------|---------|---------|----------|----------|----------|----------|----------|----------|----------|----------|
| Average Return        | 1.22%   | 1.03%   | 0.94%   | 1.87%   | 2.62%    | 3.19%    | 2.91%    | 1.10%    | 2.57%    | 1.95%    | -0.75%▼  | 1.20%    |
| Std dev for aggregate | 10.45%  | 15.21%  | 20.89%  | 30.94%  | 36.23%   | 40.15%   | 44.00%   | 41.13%   | 46.96%   | 43.63%   | 43.24%   | 44.04%   |
| Skewness (i)          | 0.56    | 0.33    | 1.19    | 4.44    | 4.35     | 4.07     | 3.85     | 2.77     | 3.58     | 1.81     | 1.78     | 1.17     |
| Kurtosis 1            | 2.30    | 5.11    | 7.57    | 37.89   | 34.43    | 30.19    | 29.02    | 18.77    | 26.83    | 8.12     | 8.83     | 4.01     |





| Total Scan Result     | 21 days | 42 days | 63 days | 84 days | 105 days | 126 days | 147 days | 168 days | 189 days | 210 days | 231 days | 252 days |
|-----------------------|---------|---------|---------|---------|----------|----------|----------|----------|----------|----------|----------|----------|
| Average Return        | 3.14%   | 5.12%   | 5.51%   | 6.67%.  | 7.40%    | 7.37%    | 7.54%    | 7.18%    | 10.03%   | 11.62%   | 11.92%   | 10.79%   |
| Std dev for aggregate | 13.33%  | 19.08%  | 23.08%  | 24.13%  | 25.53%   | 30.63%   | 33.58%   | 35.75%   | 43.50%   | 54.18%   | 60.01%   | 60.89%   |
| Skewness (i)          | 3.37    | 2.39    | 2.29    | 2.07    | 1.72     | 2.26     | 1.96     | 2.16     | 2.14     | 3.35     | 4.26     | 3.56     |
| Kurtosis 1            | 22