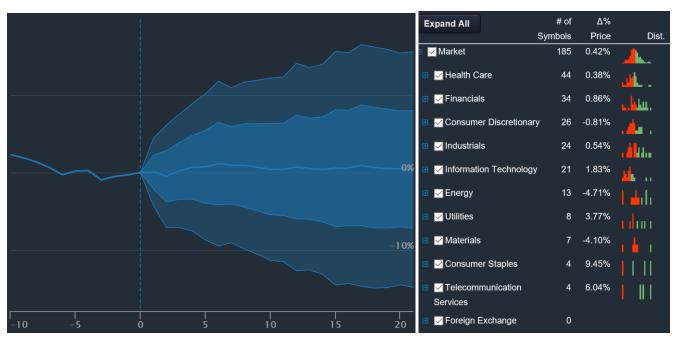

| Total Scan Result     | 21 days | 42 days | 63 days | 84 days | 105 days | 126 days | 147 days | 168 days | 189 days | 210 days | 231 days | 252 days |
|-----------------------|---------|---------|---------|---------|----------|----------|----------|----------|----------|----------|----------|----------|
| Average Return        | 1.22%   | 1.03%   | 0.94%   | 1.87%   | 2.62%    | 3.19%    | 2.91%    | 1.10%    | 2.57%    | 1.95%    | -0.75%▼  | 1.20%    |
| Std dev for aggregate | 10.45%  | 15.21%  | 20.89%  | 30.94%  | 36.23%   | 40.15%   | 44.00%   | 41.13%   | 46.96%   | 43.63%   | 43.24%   | 44.04%   |
| Skewness (i)          | 0.56    | 0.33    | 1.19    | 4.44    | 4.35     | 4.07     | 3.85     | 2.77     | 3.58     | 1.81     | 1.78     | 1.17     |
| Kurtosis 1            | 2.30    | 5.11    | 7.57    | 37.89   | 34.43    | 30.19    | 29.02    | 18.77    | 26.83    | 8.12     | 8.83     | 4.01     |