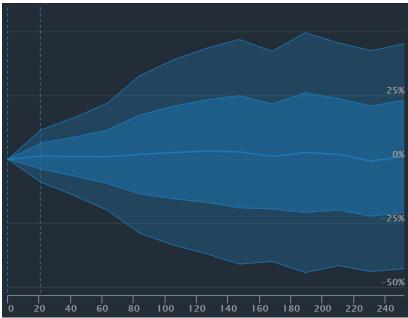

| Total Scan Result     | 21 days | 42 days | 63 days | 84 days | 105 days | 126 days | 147 days | 168 days | 189 days | 210 days | 231 days | 252 days |
|-----------------------|---------|---------|---------|---------|----------|----------|----------|----------|----------|----------|----------|----------|
| Average Return        | 3.14%   | 5.12%   | 5.51%   | 6.67%.  | 7.40%    | 7.37%    | 7.54%    | 7.18%    | 10.03%   | 11.62%   | 11.92%   | 10.79%   |
| Std dev for aggregate | 13.33%  | 19.08%  | 23.08%  | 24.13%  | 25.53%   | 30.63%   | 33.58%   | 35.75%   | 43.50%   | 54.18%   | 60.01%   | 60.89%   |
| Skewness (i)          | 3.37    | 2.39    | 2.29    | 2.07    | 1.72     | 2.26     | 1.96     | 2.16     | 2.14     | 3.35     | 4.26     | 3.56     |
| Kurtosis 1            | 22.76   | 10.50   | 10.57   | 9.93    | 6.18     | 8.76     | 6.70     | 9.69     | 7.49     | 18.50    | 32.34    | 20.10    |