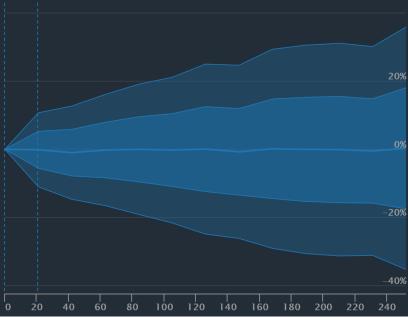

| Total Scan Result     | 21 days | 42 days | 63 days | 84 days | 105 days | 126 days | 147 days | 168 days | 189 days | 210 days | 231 days | 252 days |
|-----------------------|---------|---------|---------|---------|----------|----------|----------|----------|----------|----------|----------|----------|
| Average Return        | -0.16%▼ | -1.00%▼ | -0.24%▼ | -0.02%▼ | -0.25%▼  | 0.05%    | -0.75%▼  | 0.13%    | -0.04%~  | -0.10%▼  | -0.50%▼  | 0.28%    |
| Std dev for aggregate | 11.52%  | 13.68%  | 16.30%  | 19.09%  | 21.35%   | 24.93%   | 25.38%   | 29.19%   | 30.56%   | 31.18%   | 30.62%   | 35.55%   |
| Skewness i            | 1.70    | 0.63    | 0.48    | 0.84    | 1.04     | 1.95     | 1.24     | 1.91     | 2.18     | 1.74     | 1.18     | 1.98     |
| Kurtosis (1)          | 10.15   | 3.30    | 2.21    | 3.12    | 3.86     | 10.38    | 4.34     | 8.55     | 9.79     | 7.01     | 4.20     | 8.40     |