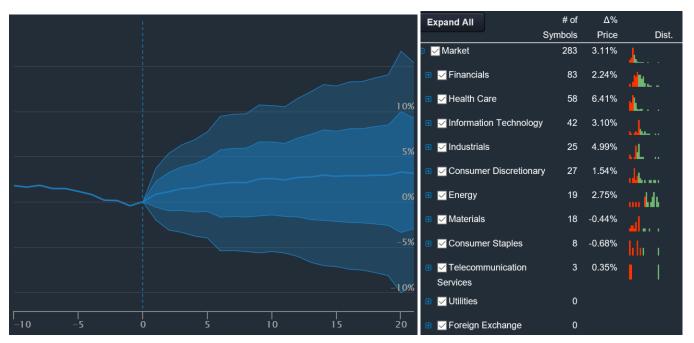

days | 231 days | 252 days |
|-----------------------|---------|---------|---------|---------|----------|----------|----------|----------|----------|----------|----------|----------|
| Average Return        | 1.22%   | 1.03%   | 0.94%   | 1.87%   | 2.62%    | 3.19%    | 2.91%    | 1.10%    | 2.57%    | 1.95%    | -0.75%▼  | 1.20%    |
| Std dev for aggregate | 10.45%  | 15.21%  | 20.89%  | 30.94%  | 36.23%   | 40.15%   | 44.00%   | 41.13%   | 46.96%   | 43.63%   | 43.24%   | 44.04%   |
| Skewness (i)          | 0.56    | 0.33    | 1.19    | 4.44    | 4.35     | 4.07     | 3.85     | 2.77     | 3.58     | 1.81     | 1.78     | 1.17     |
| Kurtosis 1            | 2.30    | 5.11    | 7.57    | 37.89   | 34.43    | 30.19    | 29.02    | 18.77    | 26.83    | 8.12     | 8.83     | 4.01     |





| Total Scan Result     | 21 days | 42 days | 63 days | 84 days | 105 days | 126 days | 147 days | 168 days | 189 days | 210 days | 231 days | 252 days |
|-----------------------|---------|---------|---------|---------|----------|----------|----------|----------|----------|----------|----------|----------|
| Average Return        | 3.14%   | 5.12%   | 5.51%   | 6.67%.  | 7.40%    | 7.37%    | 7.54%    | 7.18%    | 10.03%   | 11.62%   | 11.92%   | 10.79%   |
| Std dev for aggregate | 13.33%  | 19.08%  | 23.08%  | 24.13%  | 25.53%   | 30.63%   | 33.58%   | 35.75%   | 43.50%   | 54.18%   | 60.01%   | 60.89%   |
| Skewness (i)          | 3.37    | 2.39    | 2.29    | 2.07    | 1.72     | 2.26     | 1.96     | 2.16     | 2.14     | 3.35     | 4.26     | 3.56     |
| Kurtosis 1            |